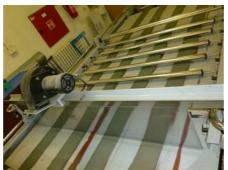

## Curriculum Vitae of the machine Reference number: 16593

SBL SG - 2 Carton Boxes Gluer

Manufacturer:

Shii Meei Industrial Co., Ltd., Taichung, Taiwan

Production Year:

2006

Max. Size/Width:

1300x2400 mm (51.2"x94.5") More Details: