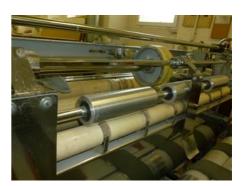

## Curriculum Vitae of the machine Reference number: 16593

SBL SG - 2 Carton Boxes Gluer

Manufacturer:

Shii Meei Industrial Co., Ltd., Taichung, Taiwan

Production Year:

2006

Max. Size/Width:

1300x2400 mm (51.2"x94.5") More Details: