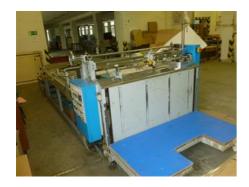

## Curriculum Vitae of the machine Reference number: 16593

SBL SG - 2 Carton Boxes Gluer

Manufacturer:

Shii Meei Industrial Co., Ltd., Taichung, Taiwan

Production Year:

2006

Max. Size/Width:

1300x2400 mm (51.2"x94.5") More Details: