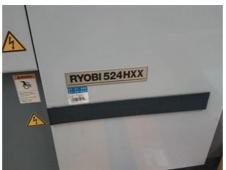

## RYOBI 524 HXX Sheet-fed Offset Printing Machine

Manufacturer: RYOBI IMAGIX CO.,

Tokyo, Japan

Production Year: 2002 Number of Colours: 4

**Max. Size:** 375x520 mm (14.8"x20.5")

approx. B3

Counter: 30 mil. imps.