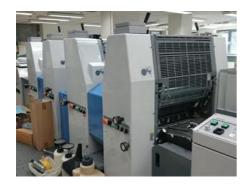

## RYOBI 524 HXX Sheet-fed Offset Printing Machine

Manufacturer: RYOBI IMAGIX CO.,

Tokyo, Japan

Production Year: 2002 Number of Colours: 4

**Max. Size:** 375x520 mm (14.8"x20.5")

approx. B3

Counter: 30 mil. imps.

For more certainty we recommend your own check or an assessment of an independent

mechanic. We cannot provide you with any machine guarantee.

More Details:

Ryobi AAC alcohol dampening Technotrans Alpha d. refrigeration device

perfecting 2+2 / 4+0 high pile delivery

PSC-K ink and register remote control

semi-automatic plate loading

ink rollers, impression cylinders, blanket cylinders automatic wash up device

Grafix Digital 3000 powder sprayer double sheets electronic control

CIP 4

circumferential and diagonal registers