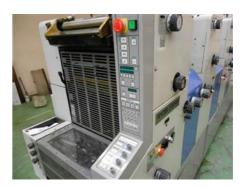

low pile delivery

PCS-F ink remote control semi-automatic plate loading

powder sprayer

Availability: immediately

Work Experiences:

paper thickness 0.04

to 0.3 mm

paper weight 40 to 300 g