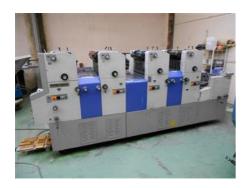

## **RYOBI 3304 H Sheet-fed Offset Printing Machine**

Manufacturer:

RYOBI IMAGIX CO.,

Tokyo, Japan

Production Year:

1997

**Number of Colours:** Max. Size:

340x450 mm (13.4"x17.7")

approx. B3

Max. Speed:

49 mil. imps.

Counter:

10000 imp./hour

More Details: alcohol dampening

Technotrans refrigeration device

no perfecting

low pile delivery

PCS-F ink remote control semi-automatic plate loading

powder sprayer

Availability: immediately

Work Experiences:

paper thickness 0.04

to 0.3 mm

paper weight 40 to 300 g

/ m2

Sale Reason:

purchase of a new

machine

Condition of the Machine:

very good condition, well-maintained

not in production but still

plugged in