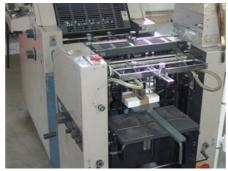

## RYOBI 3300 CR Sheet-fed Offset Printing Machine

Manufacturer: RYOBI IMAGIX CO.,

Tokyo, Japan

1999

Production Year: 1
Number of Colours: 1

**Max. Size:** 340x450 mm (13.4"x17.7")

approx. A3

Max. Speed: 10000 imp./hour Counter: 8 mil. imps.