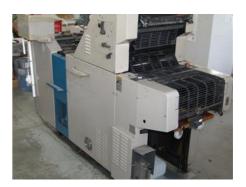

## RYOBI 3300 CR Sheet-fed Offset Printing Machine

Manufacturer: RYOBI IMAGIX CO.,

Tokyo, Japan

1999

Production Year: 1
Number of Colours: 1

**Max. Size:** 340x450 mm (13.4"x17.7")

approx. A3

Max. Speed: 10000 imp./hour Counter: 8 mil. imps.