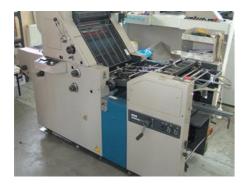

## RYOBI 3300 CR Sheet-fed Offset Printing Machine

Manufacturer: RYOBI IMAGIX CO.,

Tokyo, Japan

1999

Production Year: 1
Number of Colours: 1

**Max. Size:** 340x450 mm (13.4"x17.7")

approx. A3

Max. Speed: 10000 imp./hour Counter: 8 mil. imps.