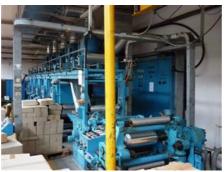

## **ROTOMEC COMMESSA**

**Gravure / Rotogravure Printing Machine** 

More Details:

double-arm unwinding

possible double-sided varnishing electrical drying 160  $^{\circ}$  C

color varnish NC

thermo-varnishing for welding - cheese, chocolate hot air drying for printing - exchanger of water / air 90 ° C

all drive units via cardan shafts printing speed of 150 m/min vamishing speed of 70 m/min

min width 200 mm

non-stop two-armed winding

provide you with any machine guarantee.