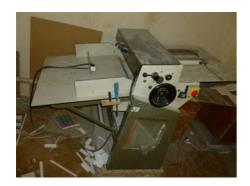

## ROSBACK 223 BV Scorer

## **SPECIAL OFFER**

Manufacturer:

Rosback Company, 125 Hawthorne St. Joseph,

Michigan USA

Production Year: 1999

Max. Size/Width: 660x660 mm (26.0"x26.0")

More Details: perforating

min. space between creases 190 mm