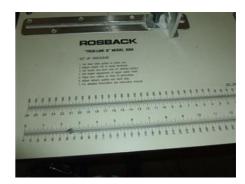

## ROSBACK 223 BV Scorer

## **SPECIAL OFFER**

Manufacturer:

Rosback Company, 125 Hawthorne St. Joseph,

Michigan USA

Production Year: 1999

Max. Size/Width: 660x660 mm (26.0"x26.0")

More Details: perforating

min. space between creases 190 mm