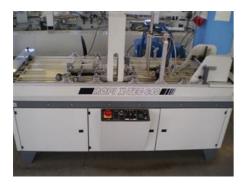

## **ROPI X-TEC 640**

**Inserting Machine** 

Manufacturer: ROPI, Bahnhof str. 20, DE-

53520 Dümpelfeld,

Germany

Production Year: 2010

Max. Size/Width: 480x640 mm (18.9'x25.2")

Availability: immediately

More Details:

fully automatic CD / DVD digipack

2 trays for CD

2 trays for DVD packaging cold glue applicator

hot melt adhesive applicator twoheaded adjustable gluing 150 cm long conveyor

Advantages of the Machine: