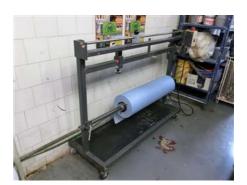

## **ROLLER - MATIC** Rewinder

Manufacturer:

Heidelberg Druckmaschinen More Details:

1994 Production Year:

Max. Size/Width: 1050 mm (41.3")

Availability:

immediately

A.G., Germany