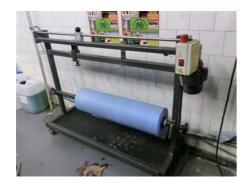

## **ROLLER - MATIC** Rewinder

Manufacturer:

Heidelberg Druckmaschinen More Details:

1994 Production Year:

Max. Size/Width: 1050 mm (41.3")

Availability:

immediately

A.G., Germany