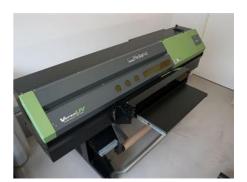

## **ROLAND VERSA UV LEC - 300**

## **Digital Printing Machine**

Production Year: 2013 Number of Colours: 6

**Max. Size:** 762x0 mm (30.0'x0.0")

Counter: 680 hours

Work Experiences: printing on plastic identification cards, AL plate, car wrap film, textiles

auto rewind new printhead

max. 1 mm material thickness

configuration, CMYK + white + varnish

reverse print spot varnishing emboss effect varnishing

cutting and die cutting

option configuration CMYK + white + white option configuration CMYK + varnish + varnish

RIP Roland Versaworks

retractable table for board materials