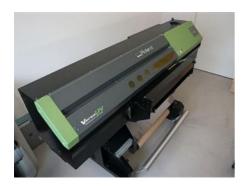

## **ROLAND VERSA UV LEC - 300**

## **Digital Printing Machine**

Production Year: 2013 Number of Colours: 6

**Max. Size:** 762x0 mm (30.0'x0.0")

Counter: 680 hours

Work Experiences: printing on plastic identification cards, AL plate, car wrap film, textiles

auto rewind new printhead

max. 1 mm material thickness

configuration, CMYK + white + varnish

reverse print spot varnishing emboss effect varnishing

cutting and die cutting

option configuration CMYK + white + white option configuration CMYK + varnish + varnish

RIP Roland Versaworks

retractable table for board materials