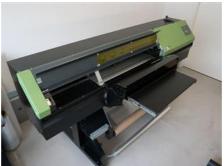

## **ROLAND VERSA UV LEC - 300**

## **Digital Printing Machine**

Production Year: 2013 Number of Colours: 6

**Max. Size:** 762x0 mm (30.0'x0.0")

Counter: 680 hours

Work Experiences: printing on plastic identification cards, AL plate, car wrap film, textiles

auto rewind new printhead

max. 1 mm material thickness

configuration, CMYK + white + varnish

reverse print spot varnishing emboss effect varnishing

cutting and die cutting

option configuration CMYK + white + white option configuration CMYK + varnish + varnish

RIP Roland Versaworks

retractable table for board materials