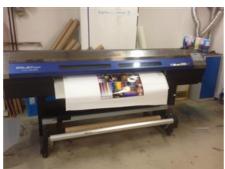

## **ROLAND SOLJET PRO III XC - 540**

## **Digital Printing Machine**

Manufacturer: MAN Roland sheetfed

 $\hbox{GmbH, Offenbach,}$ 

Germany

Production Year: about 2010

Number of Colours: 6

Web-width: 1346 mm

Availability: immediately

Work Experiences: car stickers and prints,

advertisements, banners, decals, selfadhesive labels, etc.

Sale Reason: production reduction

Condition of the Machine:

very good condition, well maintained, worn out according to its age still in production