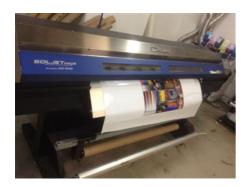

## **ROLAND SOLJET PRO III XC - 540**

## **Digital Printing Machine**

Manufacturer: MAN Roland sheetfed

 $\hbox{GmbH, Offenbach,}$ 

Germany

Production Year: about 2010

Number of Colours: 6

Web-width: 1346 mm

Availability: immediately

Work Experiences: car stickers and prints,

advertisements, banners, decals, selfadhesive labels, etc.

Sale Reason: production reduction

Condition of the Machine:

very good condition, well maintained, worn out according to its age still in production