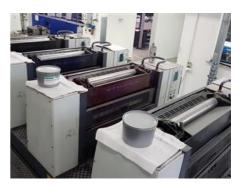

## **ROLAND 504 P Sheet-fed Offset Printing Machine**

## **SPECIAL OFFER**

MAN Roland sheetfed Manufacturer:

GmbH. Offenbach.

Germany

2010 Production Year: Number of Colours:

530x740 mm (20.9"x29.1") Max. Size:

approx. B2

Max. Speed:

18000 imp./hour 199 mil. imps.

Counter:

More Details:

Roland Matic delta alcohol dampening Technotrans beta.d refrigeration device

perfecting 2+2 / 4+0

high pile delivery

ink and register remote control EPL fully automatic plate loading