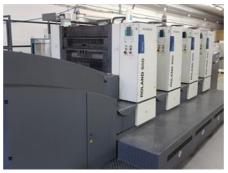

## **ROLAND 504 P Sheet-fed Offset Printing Machine**

## **SPECIAL OFFER**

MAN Roland sheetfed Manufacturer:

GmbH. Offenbach.

Germany

2010 Production Year: Number of Colours:

530x740 mm (20.9"x29.1") Max. Size:

approx. B2

Max. Speed:

18000 imp./hour 199 mil. imps.

Counter:

More Details:

Roland Matic delta alcohol dampening Technotrans beta.d refrigeration device

perfecting 2+2 / 4+0

high pile delivery

ink and register remote control EPL fully automatic plate loading