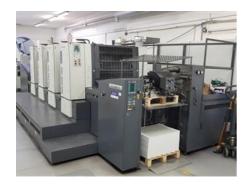

## **ROLAND 504 P Sheet-fed Offset Printing Machine**

## **SPECIAL OFFER**

MAN Roland sheetfed Manufacturer:

GmbH. Offenbach.

Germany

2010 Production Year: Number of Colours:

530x740 mm (20.9"x29.1") Max. Size:

approx. B2

Max. Speed:

18000 imp./hour 199 mil. imps.

Counter:

More Details:

Roland Matic delta alcohol dampening Technotrans beta.d refrigeration device

perfecting 2+2 / 4+0

high pile delivery

ink and register remote control EPL fully automatic plate loading