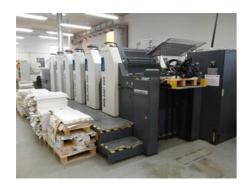

## ROLAND 205 OB Sheet-fed Offset Printing Machine

## **SPECIAL OFFER**

Manufacturer:

MAN Roland sheetfed GmbH. Offenbach.

Germany

Production Year:

2011

Number of Colours: Max. Size:

5 + Coating - dispersive 520x740 mm (20.5"x29.1")

approx. B2

Max. Speed: Counter: 13000 imp./hour 50 mil. imps.

Availability:

immediately

Condition of the Machine:

very good condition, well-maintained still in production

Disclaimer:

The Condition of the Machine assessment presented in this CV was either obtained from the last machine operator or is based on an inspection performed by our employee, just to provide you with as much information as possible. For more certainty we recommend your own check or an assessment of an independent mechanic. We cannot provide you with any machine guarantee.

More Details:

alcohol dampening

Technotrans refrigeration device

no perfecting

high pile delivery

ink and register remote control

Ergonomic Plate Loading fully automatic plate loading ink rollers, blanket cylinders automatic wash up device