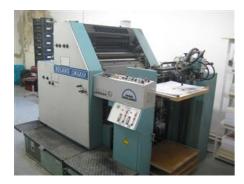

## Curriculum Vitae of the machine Reference number: 18028

## ROLAND 202 TOB Sheet-fed Offset Printing Machine

Manufacturer: MAN Roland sheetfed

GmbH, Offenbach,

Germany

Production Year: 1988 Number of Colours: 2

**Max. Size:** 520x740 mm (20.5"x29.1")

approx. B2

Max. Speed: 12000 imp./hour Counter: 34 mil. imps.

Availability: immediately

Sale Reason: closing company

Condition of the Machine:

very good condition, well maintained, worn out according to its age can be seen running

Machine assessment

Disclaimer: The Condition of the

More Details: alcohol dampening

Rolandmatic refrigeration device

low pile delivery manual plate loading Weko T66 C powder sprayer