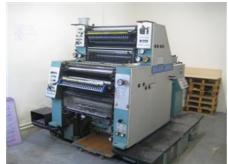

## Curriculum Vitae of the machine Reference number: 18028

## ROLAND 202 TOB Sheet-fed Offset Printing Machine

Manufacturer: MAN Roland sheetfed

GmbH, Offenbach,

Germany

Production Year: 1988 Number of Colours: 2

**Max. Size:** 520x740 mm (20.5"x29.1")

approx. B2

Max. Speed: 12000 imp./hour Counter: 34 mil. imps.

Availability: immediately

Sale Reason: closing company

Condition of the Machine:

very good condition, well maintained, worn out according to its age can be seen running

Machine assessment

Disclaimer: The Condition of the

More Details: alcohol dampening

Rolandmatic refrigeration device

low pile delivery manual plate loading Weko T66 C powder sprayer