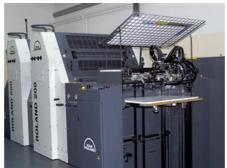

## **ROLAND 202 EOB Sheet-fed Offset Printing Machine**

## **SPECIAL OFFER**

2004 Production Year: **Number of Colours:** 

> Max. Size: 520x740 mm (20.5"x29.1")

> > approx. B2

Max. Speed: 13000 imp./hour 18 mil. imps. Counter:

Availability: immediately

Sale Reason: purchase of a new