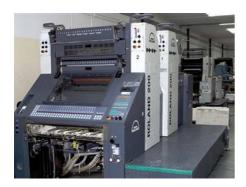

## **ROLAND 202 EOB Sheet-fed Offset Printing Machine**

## **SPECIAL OFFER**

2004 Production Year: **Number of Colours:** 

> Max. Size: 520x740 mm (20.5"x29.1")

> > approx. B2

Max. Speed: 13000 imp./hour 18 mil. imps. Counter:

Availability: immediately

Sale Reason: purchase of a new