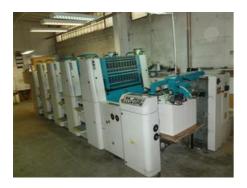

## **POLLY PRESTIGE 474**

## **Sheet-fed Offset Printing Machine**

Manufacturer: Polly - DST Grafitec s.r.o.,

Dobruska, Czech Republic

Production Year: 2002 Number of Colours: 4

**Max. Size:** 520x740 mm (20.5"x29.1")

approx. B2

Max. Speed: 10000 imp./hour

Counter: 80 mil. imps.

More Details: alcohol dampening no perfecting high pile delivery

Polly Control ink and register remote control

manual plate loading

plate punch

ink rollers, blanket cylinders automatic wash up device

powder sprayer

Availability: immediately

Sale Reason: closing company

عر

Condition of the Machine:

very good condition, well maintained, worn out according to its age still in production

The Condition of the