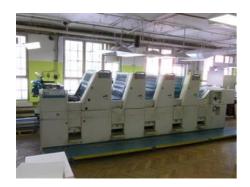

## **POLLY PERFORMER 466**

## **Sheet-fed Offset Printing Machine**

Manufacturer: Polly - DST Grafitec s.r.o.,

Dobruska, Czech Republic

Production Year: 2003 Number of Colours: 4

**Max. Size:** 485x660 mm (19.1"x26.0")

approx. A2

Max. Speed: 10000 imp./hour

Counter: 53 mil. imps.

**Availability:** immediately

Sale Reason: purchase of a new

machine

Condition of the Machine:

very good condition, well-maintained still in production

The Condition of the

Disclaimer: