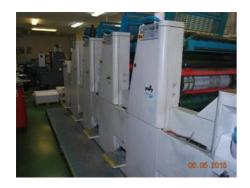

## **POLLY PERFORMER 466**

## **Sheet-fed Offset Printing Machine**

Manufacturer: Polly - DST Grafitec s.r.o.,

Dobruska, Czech Republic

Production Year: 2003 Number of Colours: 4

**Max. Size:** 485x660 mm (19.1"x26.0")

approx. A2

Max. Speed: 10000 imp./hour

Counter: 48 mil. imps.

More Details: alcohol dampening

Technotrans Alpha.d refrigeration device

no perfecting high pile delivery register remote control manual plate loading

ink rollers automatic wash up device