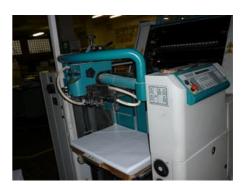

## **POLLY PERFORMER 466**

**Sheet-fed Offset Printing Machine** 

## **SPECIAL OFFER**

Manufacturer: Polly - DST Grafitec s.r.o.,

Dobruska, Czech Republic

Production Year: 2004

Number of Colours: 4

Max. Size: 485x660 mm (19.1"x26.0")

approx. A2

Max. Speed: 10000 imp./hour

Counter: 18 mil. imps.

Availability: immediately

Sale Reason: closing company

Condition of the Machine:

very good condition, well maintained, worn out according to its age

still in production

**Disclaimer:** The Condition of the Machine assessment

possible.

More Details: alcohol dampening

Technotrans Alpha.d refrigeration device

no perfecting high pile delivery

Inkdot register remote control

manual plate loading

ink rollers automatic wash up device

IR dryer powder sprayer