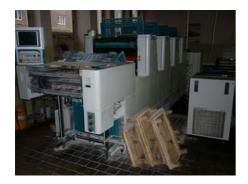

## **POLLY PERFORMER 466**

**Sheet-fed Offset Printing Machine** 

## **SPECIAL OFFER**

Manufacturer: Polly - DST Grafitec s.r.o.,

Dobruska, Czech Republic

Production Year: 2004

Number of Colours: 4

Max. Size: 485x660 mm (19.1"x26.0")

approx. A2

Max. Speed: 10000 imp./hour

Counter: 18 mil. imps.

Availability: immediately

Sale Reason: closing company

Condition of the Machine:

very good condition, well maintained, worn out according to its age

still in production

**Disclaimer:** The Condition of the Machine assessment

possible.

More Details: alcohol dampening

Technotrans Alpha.d refrigeration device

no perfecting high pile delivery

Inkdot register remote control

manual plate loading

ink rollers automatic wash up device

IR dryer powder sprayer