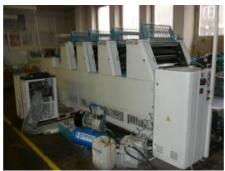

## **POLLY PERFORMER 466**

**Sheet-fed Offset Printing Machine** 

## **SPECIAL OFFER**

Manufacturer: Polly - DST Grafitec s.r.o.,

Dobruska, Czech Republic

Production Year: 2004

Number of Colours: 4

Max. Size: 485x660 mm (19.1"x26.0")

approx. A2

Max. Speed: 10000 imp./hour

Counter: 18 mil. imps.

Availability: immediately

Sale Reason: closing company

Condition of the Machine:

very good condition, well maintained, worn out according to its age

still in production

**Disclaimer:** The Condition of the Machine assessment

possible.

More Details: alcohol dampening

Technotrans Alpha.d refrigeration device

no perfecting high pile delivery

Inkdot register remote control

manual plate loading

ink rollers automatic wash up device

IR dryer powder sprayer