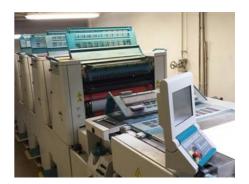

## **POLLY PERFORMER 466 AH**

**Sheet-fed Offset Printing Machine** 

## **SPECIAL OFFER**

Production Year: 2002 Number of Colours: 4

**Max. Size:** 475x660 mm (18.7"x26.0")

approx. A2

Max. Speed: 10000 imp./hour Counter: 46 mil. imps.

Availability: immediately

Sale Reason: purchase of a new

More Details: alcohol dampening

Technotrans Alpha.d refrigeration device

no perfecting
high pile delivery
register remote control
Inkdry IR dryer
powder sprayer