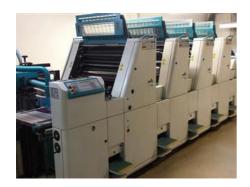

## **POLLY PERFORMER 466 AH**

**Sheet-fed Offset Printing Machine** 

## **SPECIAL OFFER**

Production Year: 2002 Number of Colours: 4

**Max. Size:** 475x660 mm (18.7"x26.0")

approx. A2

Max. Speed: 10000 imp./hour Counter: 46 mil. imps.

Availability: immediately

Sale Reason: purchase of a new

More Details: alcohol dampening

Technotrans Alpha.d refrigeration device

no perfecting
high pile delivery
register remote control
Inkdry IR dryer
powder sprayer