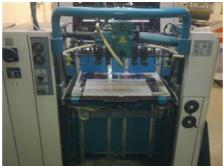

## **POLLY PERFORMER 466 AH**

**Sheet-fed Offset Printing Machine** 

## **SPECIAL OFFER**

Production Year: 2002 Number of Colours: 4

**Max. Size:** 475x660 mm (18.7"x26.0")

approx. A2

Max. Speed: 10000 imp./hour Counter: 46 mil. imps.

Availability: immediately

Sale Reason: purchase of a new

More Details: alcohol dampening

Technotrans Alpha.d refrigeration device

no perfecting
high pile delivery
register remote control
Inkdry IR dryer
powder sprayer