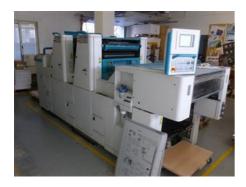

## POLLY PERFORMER 266 P

**Sheet-fed Offset Printing Machine** 

Manufacturer: Polly - DST Grafitec s.r.o.,

Dobruska, Czech Republic

Production Year: 2003 Number of Colours: 2

**Max. Size:** 485x660 mm (19.1"x26.0")

approx. A2

Counter: 10 mil. imps.

More Details: alcohol dampening Technotrans refrigeration device perfecting 1 + 1 / 2 + 0

Inkdot Power Pannel register remote control

manual plate loading

Bacher Control 2000 quick action plate clamps

powder sprayer

high pile delivery

Availability: immediately

Sale Reason: closing company

عر

Condition of the Machine:

very good condition, well-maintained still in production

Disclaimer: The Condition of the