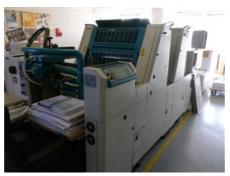

## POLLY PERFORMER 266 P

**Sheet-fed Offset Printing Machine** 

Manufacturer: Polly - DST Grafitec s.r.o.,

Dobruska, Czech Republic

Production Year: 2003 Number of Colours: 2

**Max. Size:** 485x660 mm (19.1"x26.0")

approx. A2

Counter: 10 mil. imps.

More Details: alcohol dampening Technotrans refrigeration device perfecting 1 + 1 / 2 + 0

Inkdot Power Pannel register remote control

manual plate loading

Bacher Control 2000 quick action plate clamps

powder sprayer

high pile delivery

Availability: immediately

Sale Reason: closing company

عر

Condition of the Machine:

very good condition, well-maintained still in production

Disclaimer: The Condition of the