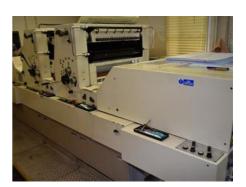

## POLLY 725 PBVD Sheet-fed Offset Printing Machine

Manufacturer: Polly - DST Grafitec s.r.o.,

Dobruska, Czech Republic

Production Year: 1996 Number of Colours: 2

**Max. Size:** 485x660 mm (19.1"x26.0")

approx. A2

Max. Speed: 10000 imp./hour Counter: 56 mil. imps.

Availability: immediately

Sale Reason: closing company

Condition of the Machine:

functional, condition and wear and tear according to its age, well maintained still in production

More Details:

conventional dampening perfecting 1+1 / 2+0 high pile delivery manual plate loading DST powder sprayer