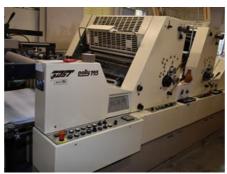

## POLLY 725 PBVD Sheet-fed Offset Printing Machine

Manufacturer: Polly - DST Grafitec s.r.o.,

Dobruska, Czech Republic

Production Year: 1996 Number of Colours: 2

**Max. Size:** 485x660 mm (19.1"x26.0")

approx. A2

Max. Speed: 10000 imp./hour Counter: 56 mil. imps.

Availability: immediately

Sale Reason: closing company

Condition of the Machine:

functional, condition and wear and tear according to its age, well maintained still in production

More Details:

conventional dampening perfecting 1+1 / 2+0 high pile delivery manual plate loading DST powder sprayer