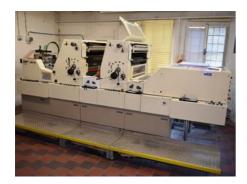

## POLLY 725 PBVD Sheet-fed Offset Printing Machine

Manufacturer: Polly - DST Grafitec s.r.o.,

Dobruska, Czech Republic

Production Year: 1996 Number of Colours: 2

**Max. Size:** 485x660 mm (19.1"x26.0")

approx. A2

Max. Speed: 10000 imp./hour Counter: 56 mil. imps.

Availability: immediately

Sale Reason: closing company

Condition of the Machine:

functional, condition and wear and tear according to its age, well maintained still in production

More Details:

conventional dampening perfecting 1+1 / 2+0 high pile delivery manual plate loading DST powder sprayer