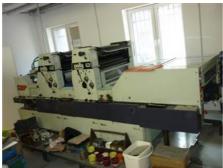

## POLLY 725 PAVD **Sheet-fed Offset Printing Machine**

## **SPECIAL OFFER**

Polly - DST Grafitec s.r.o., Manufacturer:

Dobruska, Czech Republic

1992 Production Year:

**Number of Colours:** 

Max. Size: 485x660 mm (19.1"x26.0")

approx. A2

Max. Speed: 10000 imp./hour

machine guarantee.

More Details:

conventional dampening perfecting 1+1 / 2+0 high pile extended delivery manual plate loading plate punch

powder sprayer