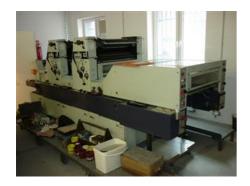

## POLLY 725 PAVD **Sheet-fed Offset Printing Machine**

## **SPECIAL OFFER**

Polly - DST Grafitec s.r.o., Manufacturer:

Dobruska, Czech Republic

1992 Production Year:

**Number of Colours:** 

Max. Size: 485x660 mm (19.1"x26.0")

approx. A2

Max. Speed: 10000 imp./hour

machine guarantee.

More Details:

conventional dampening perfecting 1+1 / 2+0 high pile extended delivery manual plate loading plate punch

powder sprayer