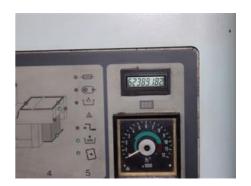

Max. Speed: 10000 imp./hour Counter: 62 mil. imps.

Availability: immediately

Sale Reason: purchase of a new

machine

عر

Condition of the Machine:

functional, condition and wear and tear according to its age, well maintained still in production