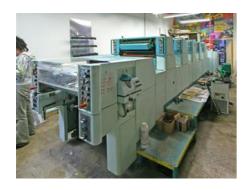

## POLLY 566 A 2PH Sheet-fed Offset Printing Machine

## **SPECIAL OFFER**

Manufacturer:

Polly - DST Grafitec s.r.o.,

Dobruska, Czech Republic

Production Year: 1998

Number of Colours: 5

**Max. Size:** 485x660 mm (19.1"x26.0")

approx. A2

Max. Speed: 10000 imp./hour Counter: 62 mil. imps.

Availability: immediately

Sale Reason: purchase of a new

machine

عر

Condition of the Machine:

functional, condition and wear and tear according to its age, well maintained still in production