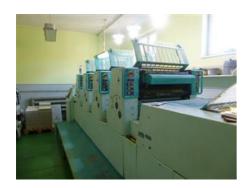

## POLLY 466 APH Sheet-fed Offset Printing Machine

Manufacturer: Polly - DST Grafitec s.r.o.,

Dobruska, Czech Republic

Production Year: 1997 Number of Colours: 4

**Max. Size:** 485x660 mm (19.1"x26.0")

approx. A2

Max. Speed: 10000 imp./hour Counter: 49 mil. imps.

Availability: immediately

Sale Reason: purchase of a new

machine

Condition of the Machine:

good condition, fully functional still in production

The Condition of the Machine assessment