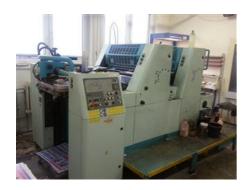

## POLLY 266 Sheet-fed Offset Printing Machine

Manufacturer: Polly -

Polly - DST Grafitec s.r.o., Dobruska, Czech Republic

1999

Production Year: 1
Number of Colours: 2
Max. Size: 4

485x660 mm (19.1"x26.0")

approx. A2

More Details:

blanket-free film dampening ECO refrigeration device perfecting 2+0 / 1+1 low pile delivery

Inkdot register remote control manual plate loading Inkdry IR dryer

Availability: immediately

٦

Condition of the Machine:

good condition, fully functional still in production

Disclaimer:

The Condition of the Machine assessment presented in this CV was either obtained from the last machine operator or is based on an inspection performed by our employee, just to provide you with as much information as possible.