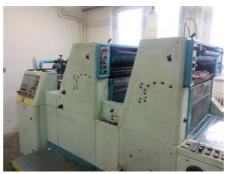

## POLLY 266 Sheet-fed Offset Printing Machine

Manufacturer: Polly -

Polly - DST Grafitec s.r.o., Dobruska, Czech Republic

1999

Production Year: 1
Number of Colours: 2
Max. Size: 4

485x660 mm (19.1"x26.0")

approx. A2

More Details:

blanket-free film dampening ECO refrigeration device perfecting 2+0 / 1+1 low pile delivery

Inkdot register remote control manual plate loading Inkdry IR dryer

Availability: immediately

٦

Condition of the Machine:

good condition, fully functional still in production

Disclaimer:

The Condition of the Machine assessment presented in this CV was either obtained from the last machine operator or is based on an inspection performed by our employee, just to provide you with as much information as possible.