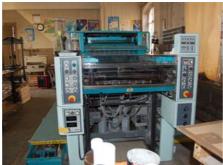

## POLLY 266 APH Sheet-fed Offset Printing Machine

Manufacturer: Polly - DST Grafitec s.r.o.,

Dobruska, Czech Republic

Production Year: 1999 Number of Colours: 2

**Max. Size:** 485x660 mm (19.1"x26.0")

approx. A2

Max. Speed: 12000 imp./hour Counter: 35 mil. imps.

More Details:

Varn Kompac dampening perfecting 2+0 / 1+1 high pile delivery

Inkdot + CPC register remote control

manual plate loading

IR dryer powder sprayer Becker compressor