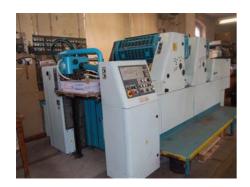

## POLLY 266 APH Sheet-fed Offset Printing Machine

Manufacturer: Polly - DST Grafitec s.r.o.,

Dobruska, Czech Republic

Production Year: 1999 Number of Colours: 2

**Max. Size:** 485x660 mm (19.1"x26.0")

approx. A2

Max. Speed: 12000 imp./hour Counter: 35 mil. imps.

More Details:

Varn Kompac dampening perfecting 2+0 / 1+1 high pile delivery

Inkdot + CPC register remote control

manual plate loading

IR dryer powder sprayer Becker compressor