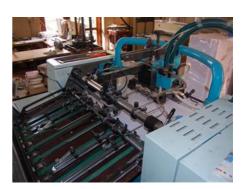

## POLLY 266 APH Sheet-fed Offset Printing Machine

Manufacturer: Polly - DST Grafitec s.r.o.,

Dobruska, Czech Republic

Production Year: 1999 Number of Colours: 2

**Max. Size:** 485x660 mm (19.1"x26.0")

approx. A2

Max. Speed: 12000 imp./hour Counter: 35 mil. imps.

More Details:

Varn Kompac dampening perfecting 2+0 / 1+1 high pile delivery

Inkdot + CPC register remote control

manual plate loading

IR dryer powder sprayer Becker compressor