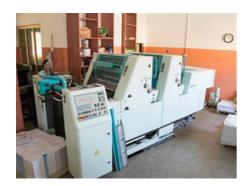

## POLLY 266 APH Sheet-fed Offset Printing Machine

Manufacturer: Polly - DST Grafitec s.r.o.,

Dobruska, Czech Republic

Production Year: 1999 Number of Colours: 2

**Max. Size:** 485x660 mm (19.1"x26.0")

approx. A2

Counter: 32 mil. imps.

More Details: alcohol dampening perfecting 2+0 / 1+1 high pile delivery manual plate loading DST powder sprayer Becker compressor

Availability: immediately

٦

Condition of the Machine:

good condition, fully functional still in production

The Condition of the

Disclaimer:

Machine assessment presented in this CV was either obtained from the last machine operator or is based on an inspection performed by our employee, just to provide you with as much information as possible. For more certainty we recommend your own check or an assessment of an independent mechanic. We cannot provide you with any machine guarantee.