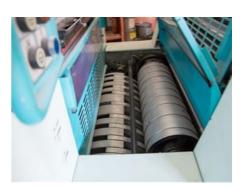

## POLLY 266 APH Sheet-fed Offset Printing Machine

Manufacturer: Polly - DST Grafitec s.r.o.,

Dobruska, Czech Republic

Production Year: 1999 Number of Colours: 2

**Max. Size:** 485x660 mm (19.1"x26.0")

approx. A2

Counter: 32 mil. imps.

More Details: alcohol dampening perfecting 2+0 / 1+1 high pile delivery manual plate loading DST powder sprayer Becker compressor

Availability: immediately

٦

Condition of the Machine:

good condition, fully functional still in production

The Condition of the

Disclaimer:

Machine assessment presented in this CV was either obtained from the last machine operator or is based on an inspection performed by our employee, just to provide you with as much information as possible. For more certainty we recommend your own check or an assessment of an independent mechanic. We cannot provide you with any machine guarantee.