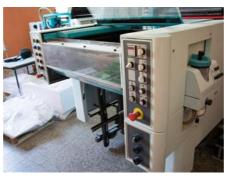

## POLLY 266 APH Sheet-fed Offset Printing Machine

Manufacturer: Polly - DST Grafitec s.r.o.,

Dobruska, Czech Republic

Production Year: 1999 Number of Colours: 2

**Max. Size:** 485x660 mm (19.1"x26.0")

approx. A2

Counter: 32 mil. imps.

More Details: alcohol dampening perfecting 2+0 / 1+1 high pile delivery manual plate loading DST powder sprayer Becker compressor

Availability: immediately

٦

Condition of the Machine:

good condition, fully functional still in production

The Condition of the

Disclaimer:

Machine assessment presented in this CV was either obtained from the last machine operator or is based on an inspection performed by our employee, just to provide you with as much information as possible. For more certainty we recommend your own check or an assessment of an independent mechanic. We cannot provide you with any machine guarantee.