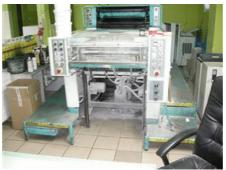

## POLLY 266 AH **Sheet-fed Offset Printing Machine**

## **SPECIAL OFFER**

Manufacturer:

Polly - DST Grafitec s.r.o., Dobruska, Czech Republic

2000 Production Year:

**Number of Colours:** Max. Size:

485x660 mm (19.1"x26.0")

approx. A2

Max. Speed: 12000 imp./hour 64 mil. imps.

Counter:

More Details: alcohol dampening

Technotrans refrigeration device

no perfecting high pile delivery manual plate loading DST powder sprayer double feeding head Becker compressor

Availability: immediately

Condition of the Machine:

very good condition, well maintained, worn out according to its age still in production

The Condition of the

Disclaimer:

Machine assessment presented in this CV was either obtained from the last machine operator or is based on an inspection performed by our employee, just to provide you with as much information as possible. For more certainty we recommend your own check or an assessment of an independent mechanic. We cannot provide you with any machine guarantee.