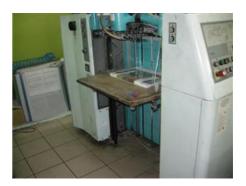

## POLLY 266 AH **Sheet-fed Offset Printing Machine**

## **SPECIAL OFFER**

Manufacturer:

Polly - DST Grafitec s.r.o., Dobruska, Czech Republic

2000 Production Year:

**Number of Colours:** Max. Size:

485x660 mm (19.1"x26.0")

approx. A2

Max. Speed: 12000 imp./hour 64 mil. imps.

Counter:

More Details: alcohol dampening

Technotrans refrigeration device

no perfecting high pile delivery manual plate loading DST powder sprayer double feeding head Becker compressor

Availability: immediately

Condition of the Machine:

very good condition, well maintained, worn out according to its age still in production

The Condition of the

Disclaimer:

Machine assessment presented in this CV was either obtained from the last machine operator or is based on an inspection performed by our employee, just to provide you with as much information as possible. For more certainty we recommend your own check or an assessment of an independent mechanic. We cannot provide you with any machine guarantee.