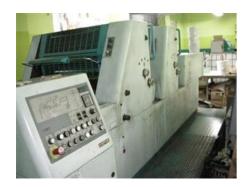

## POLLY 266 AH **Sheet-fed Offset Printing Machine**

## **SPECIAL OFFER**

Manufacturer:

Polly - DST Grafitec s.r.o., Dobruska, Czech Republic

2000 Production Year:

**Number of Colours:** Max. Size:

485x660 mm (19.1"x26.0")

approx. A2

Max. Speed: 12000 imp./hour 64 mil. imps.

Counter:

More Details: alcohol dampening

Technotrans refrigeration device

no perfecting high pile delivery manual plate loading DST powder sprayer double feeding head Becker compressor

Availability: immediately

Condition of the Machine:

very good condition, well maintained, worn out according to its age still in production

The Condition of the

Disclaimer:

Machine assessment presented in this CV was either obtained from the last machine operator or is based on an inspection performed by our employee, just to provide you with as much information as possible. For more certainty we recommend your own check or an assessment of an independent mechanic. We cannot provide you with any machine guarantee.