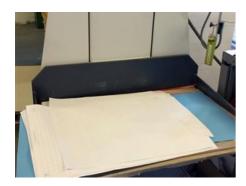

## **POLAR LW 1000 - 4 Elevating Platform**

Manufacturer:

Polar Mohr, Hofheim,

Germany

Production Year:

2007

Max. Size/Width: 800x1200 mm (31.5"x47.2") More Details:

lift for Polar 115 X size 840 x 1270 mm

max load 1000 kg

Availability: immediately

Sale Reason:

surplus equipment sale

Condition of the Machine:

excellent machine, condition similar to new

machine

not in daily production but can be seen running at your request