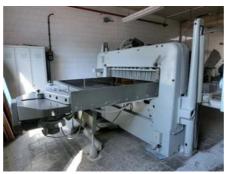

## POLAR 135 EM - MON Guillotine

Manufacturer:

Polar Mohr, Hofheim,

Germany

Production Year:

1987

Max. Size/Width:

1370x1460 mm (53.9"x57.5") More Details:

air table program safety cells 2 x lift monitor

Availability:

immediately

Sale Reason:

closing company

نر

Condition of the Machine:

very good condition, well maintained, worn out according to its age still in production