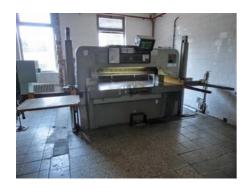

## POLAR 135 EM - MON Guillotine

Manufacturer:

Polar Mohr, Hofheim,

Germany

Production Year:

1987

Max. Size/Width:

1370x1460 mm (53.9"x57.5") More Details:

air table program safety cells 2 x lift monitor

Availability:

immediately

Sale Reason:

closing company

نر

Condition of the Machine:

very good condition, well maintained, worn out according to its age still in production