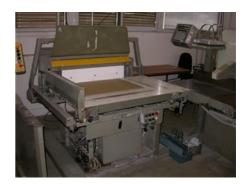

## POLAR 115 E FLOW LINE

## Guillotine

More Details: cutting center guillotine lift iogging tables

jogging tables scale

stack height max. 165 mm

air cushion safety features original program