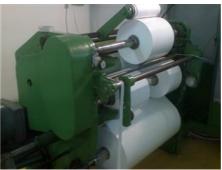

## Longitudal slitter Longitudal Slitter

Production Year: 1980

Max. Size/Width: 950 mm (37.4")

Availability: immediately

Sale Reason: production reduction

Condition of the Machine:

very good condition, well maintained, worn out according to its age still in production

More Details:

max. diameter 450 mm input roles max. winding of cut rolls 320 mm air unwinding shaft of Tidland air brake Tidland rewind friction Muller D shaft reels from the left with clamps shaft 76 mm winding cores 152 mm side cutting off the possibility of cut 2-12 extraction of trimmings