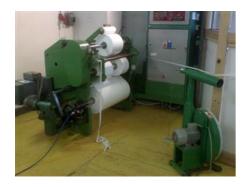

## Longitudal slitter Longitudal Slitter

Production Year: 1980

Max. Size/Width: 950 mm (37.4")

Availability: immediately

Sale Reason: production reduction

Condition of the Machine:

very good condition, well maintained, worn out according to its age still in production

More Details:

max. diameter 450 mm input roles max. winding of cut rolls 320 mm air unwinding shaft of Tidland air brake Tidland rewind friction Muller D shaft reels from the left with clamps shaft 76 mm winding cores 152 mm side cutting off the possibility of cut 2-12 extraction of trimmings