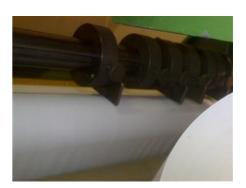

More Details:

max. diameter 450 mm input roles max. winding of cut rolls 320 mm air unwinding shaft of Tidland air brake Tidland rewind friction Muller D shaft reels from the left with clamps shaft 76 mm winding cores 152 mm side cutting off the possibility of cut 2-12 extraction of trimmings