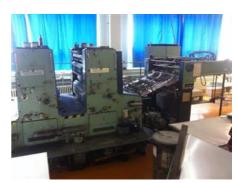

## PLANETA P 24-6 SW1 **Sheet-fed Offset Printing Machine**

Manufacturer: VEB Polygraph

> Druckmachinenwerk Planeta, Radebeul, Germany

about 1987

Production Year:

Number of Colours:

Max. Size: 710x1020 mm (28.0"x40.2")

approx. B1

Max. Speed: 10000 imp./hour

immediately Availability:

Sale Reason: surplus equipment sale

Condition of the Machine:

functional, condition and wear and tear according to its age, well maintained

dismantled and stored

## Curriculum Vitae of the machine Reference number: 16100

More Details:

conventional dampening

perfecting 1+1/2+0

high pile delivery manual plate loading

powder sprayer