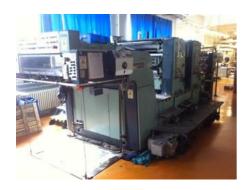

## PLANETA P 24-6 SW1 **Sheet-fed Offset Printing Machine**

Manufacturer: VEB Polygraph

> Druckmachinenwerk Planeta, Radebeul, Germany

about 1987

Production Year:

Number of Colours:

Max. Size: 710x1020 mm (28.0"x40.2")

approx. B1

Max. Speed: 10000 imp./hour

immediately Availability:

Sale Reason: surplus equipment sale

Condition of the Machine:

functional, condition and wear and tear according to its age, well maintained

dismantled and stored

## Curriculum Vitae of the machine Reference number: 16100

More Details:

conventional dampening

perfecting 1+1/2+0

high pile delivery manual plate loading

powder sprayer