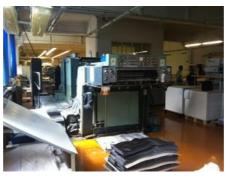

## PLANETA P 24-6 SW1 **Sheet-fed Offset Printing Machine**

Manufacturer: VEB Polygraph

> Druckmachinenwerk Planeta, Radebeul, Germany

about 1987

Production Year:

Number of Colours:

Max. Size: 710x1020 mm (28.0"x40.2")

approx. B1

Max. Speed: 10000 imp./hour

immediately Availability:

Sale Reason: surplus equipment sale

Condition of the Machine:

functional, condition and wear and tear according to its age, well maintained

dismantled and stored

## Curriculum Vitae of the machine Reference number: 16100

More Details:

conventional dampening

perfecting 1+1/2+0

high pile delivery manual plate loading

powder sprayer