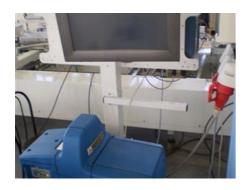

## Hot melt adhesive dosage equipment

Manufacturer: Nordson Corporation

Adhesive Dispensing Systems 11475 Lakefield Drive, Duluth, GA 30097, U.S.A

Production Year: 2010

More Details:

glue temperature up to 230 C automatic dosing of dry adhesive to melter

key board monitor 2 gluing nozzles

Availability: immediately

Sale Reason: production reduction

Condition of the Machine:

very good condition, well-maintained not in daily production but can be seen running at your request