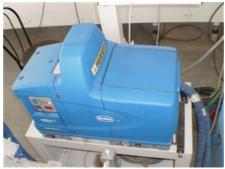

## Hot melt adhesive dosage equipment

Manufacturer: Nordson Corporation

Adhesive Dispensing Systems 11475 Lakefield Drive, Duluth, GA 30097, U.S.A

Production Year: 2010

More Details:

glue temperature up to 230 C automatic dosing of dry adhesive to melter

key board monitor 2 gluing nozzles

Availability: immediately

Sale Reason: production reduction

Condition of the Machine:

very good condition, well-maintained not in daily production but can be seen running at your request