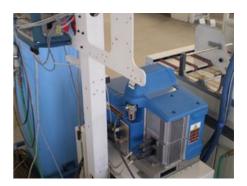

## Hot melt adhesive dosage equipment

Manufacturer: Nordson Corporation

Adhesive Dispensing Systems 11475 Lakefield Drive, Duluth, GA 30097, U.S.A

Production Year: 2010

More Details:

glue temperature up to 230 C automatic dosing of dry adhesive to melter

key board monitor 2 gluing nozzles

Availability: immediately

Sale Reason: production reduction

Condition of the Machine:

very good condition, well-maintained not in daily production but can be seen running at your request