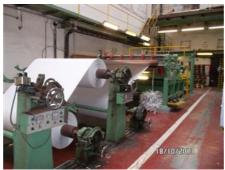

## NAGEMA Sheeter

Manufacturer:

VEB Chemnitz, Germany

Production Year:

Max. Size/Width:

1400x2200 mm

(55.1"x86.6")

Availability:

More Details:

possible to cut 4 widths and 2 lengths simultaneously

6 reel stands

production speed up to 45m/min.

working width 1700 – 2240 mm

4 variable longitudinal paths (+- 1mm tolerance)

cut length 500 - 1400 mm (+- 2mm) 2 cross knifes, possible to set (+- 2mm)