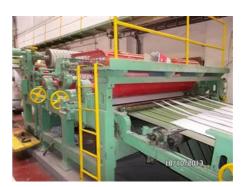

More Details:

possible to cut 4 widths and 2 lengths simultaneously

6 reel stands

production speed up to 45m/min.

working width 1700 – 2240 mm

4 variable longitudinal paths (+- 1mm tolerance)

cut length 500 - 1400 mm (+- 2mm) 2 cross knifes, possible to set (+- 2mm)

minimal paper weight: 80 gsm maximal paper weight: 600 gsm