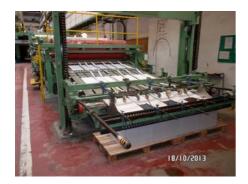

More Details:

possible to cut 4 widths and 2 lengths simultaneously

6 reel stands

production speed up to 45m/min.

working width 1700 – 2240 mm

4 variable longitudinal paths (+- 1mm tolerance)

cut length 500 - 1400 mm (+- 2mm) 2 cross knifes, possible to set (+- 2mm)

minimal paper weight: 80 gsm maximal paper weight: 600 gsm