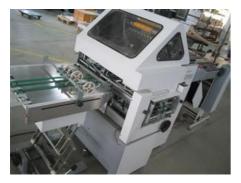

## MULTIPLI CAS 52 Folding Machine

Manufacturer:

Mathias Bäuerle GmbH,

Gewerbehallestr, St.Georgen Germany

Production Year:

2001

Max. Size/Width:

520x850 mm (20.5"x33.5")

More Details:

4 buckles 2 cross knives speed of 200m / min. paper weight 40-250 g / m2 length of fold max. 465 mm

Availability:

immediately

Sale Reason:

purchase of a new

machine

عر