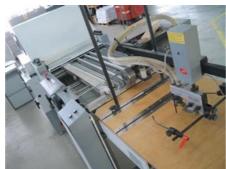

## MULTIPLI CAS 52 Folding Machine

Manufacturer:

Mathias Bäuerle GmbH,

Gewerbehallestr, St.Georgen Germany

Production Year:

2001

Max. Size/Width:

520x850 mm (20.5"x33.5")

More Details:

4 buckles 2 cross knives speed of 200m / min. paper weight 40-250 g / m2 length of fold max. 465 mm

Availability:

immediately

Sale Reason:

purchase of a new

machine

عر