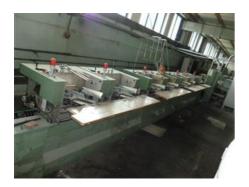

## MÜLLER MARTINI SH 300

**Collating and Stitching Line** 

stitching unit with option of up to 6 stitching heads type 881

QUAKO quality control three-knife trimmer cross stacker