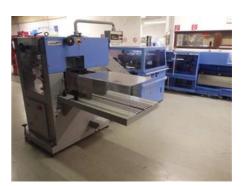

## MÜLLER MARTINI PRESTO E90 1550

**Collating and Stitching Line** 

More Details:

six gathering stations 1551
missfeed control
double-feed control
damaged paper control
wire stitch control
prepared for Asir 3
cover feeder 1528
touchscreen control
stitching 1550 Presto
two stitching heads HK 75
SEMKO

three knife trimmer 1565 stacker Apollo 1540

stack height in stacker up to 280 mm