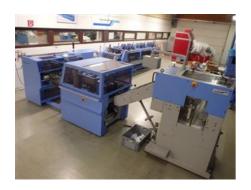

## MÜLLER MARTINI PRESTO E90 1550

**Collating and Stitching Line** 

More Details:

six gathering stations 1551
missfeed control
double-feed control
damaged paper control
wire stitch control
prepared for Asir 3
cover feeder 1528
touchscreen control
stitching 1550 Presto
two stitching heads HK 75
SEMKO

three knife trimmer 1565 stacker Apollo 1540

stack height in stacker up to 280 mm