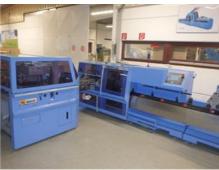

## MÜLLER MARTINI PRESTO E90 1550

**Collating and Stitching Line** 

More Details:

six gathering stations 1551
missfeed control
double-feed control
damaged paper control
wire stitch control
prepared for Asir 3
cover feeder 1528
touchscreen control
stitching 1550 Presto
two stitching heads HK 75
SEMKO

three knife trimmer 1565 stacker Apollo 1540

stack height in stacker up to 280 mm