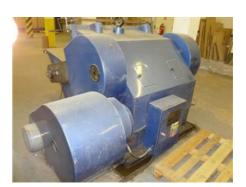

## ML - 1400 Die-cutting machine

Manufacturer:

Shanghai Chunyu

Production Year:

Machinery CO. LTD 2003

Max. Size/Width:

1000x1400 mm (39.4"x55.1") More Details:

minimum sheet size of  $100 \times 100 \text{ mm}$  maximum format of  $1340 \times 940 \text{ mm}$ 

speed of 16 strokes / min. manual feeding

Availability: immediately

Sale Reason: purchase of a new

machine

تر

Condition of the Machine: good condition, fully

functional not in production anymore

Disclaimer: The Condition of the