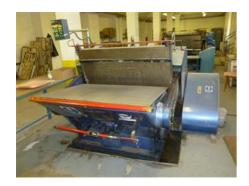

## ML - 1400 Die-cutting machine

Manufacturer:

Shanghai Chunyu

Production Year:

Machinery CO. LTD 2003

Max. Size/Width:

1000x1400 mm (39.4"x55.1") More Details:

minimum sheet size of  $100 \times 100 \text{ mm}$  maximum format of  $1340 \times 940 \text{ mm}$ 

speed of 16 strokes / min. manual feeding

Availability: immediately

Sale Reason: purchase of a new

machine

تر

Condition of the Machine: good condition, fully

functional not in production anymore

Disclaimer: The Condition of the