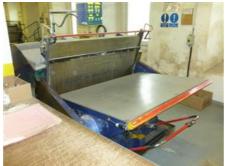

## ML - 1400 Die-cutting machine

Manufacturer:

Shanghai Chunyu

Production Year:

Machinery CO. LTD 2003

Max. Size/Width:

1000x1400 mm (39.4"x55.1") More Details:

minimum sheet size of  $100 \times 100 \text{ mm}$  maximum format of  $1340 \times 940 \text{ mm}$ 

speed of 16 strokes / min. manual feeding

Availability: immediately

Sale Reason: purchase of a new

machine

تر

Condition of the Machine: good condition, fully

functional not in production anymore

Disclaimer: The Condition of the