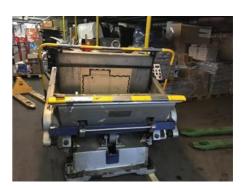

## ML 1100 Die-cutting machine

Manufacturer: WENZHOU HOSON

PRINTING MACHINERY
CO., LTD NANWEI RD.2,

Zhejiang, China

Production Year: 2013

Max. Size/Width: 800x1100 mm (31.5"x43.3")

More Details: electromagnetic clutch electromagnetic brake central lubrication

timer counter

max speed of 20 cycles / min.

Availability: immediately

Sale Reason: surplus equipment sale

٦

Condition of the Machine:

very good condition, well-maintained dismantled in stock but can be installed if necessary