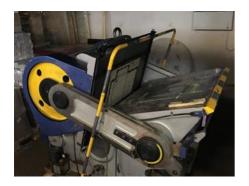

## ML 1100 Die-cutting machine

Manufacturer: WENZHOU HOSON

PRINTING MACHINERY
CO., LTD NANWEI RD.2,

Zhejiang, China

Production Year: 2013

Max. Size/Width: 800x1100 mm (31.5"x43.3")

More Details: electromagnetic clutch electromagnetic brake central lubrication

timer counter

max speed of 20 cycles / min.

Availability: immediately

Sale Reason: surplus equipment sale

٦

Condition of the Machine:

very good condition, well-maintained dismantled in stock but can be installed if necessary