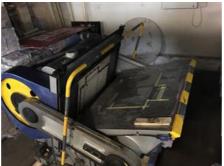

## ML 1100 Die-cutting machine

Manufacturer: WENZHOU HOSON

PRINTING MACHINERY
CO., LTD NANWEI RD.2,

Zhejiang, China

Production Year: 2013

Max. Size/Width: 800x1100 mm (31.5"x43.3")

More Details: electromagnetic clutch electromagnetic brake central lubrication

timer counter

max speed of 20 cycles / min.

Availability: immediately

Sale Reason: surplus equipment sale

٦

Condition of the Machine:

very good condition, well-maintained dismantled in stock but can be installed if necessary