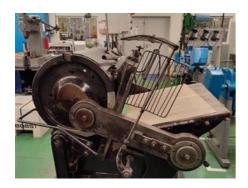

## MANSFELD Die-cutting machine

Production Year: about 1975

Max. Size/Width: 610x860 mm (24.0"x33.9")

Availability: immediately

Sale Reason: production reduction

Condition of the Machine:

functional, condition and wear and tear according to its age, well maintained not in daily production but can be seen running at your request