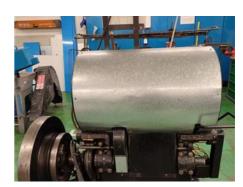

## MANSFELD Die-cutting machine

Production Year: about 1975

Max. Size/Width: 610x860 mm (24.0"x33.9")

Availability: immediately

Sale Reason: production reduction

Condition of the Machine:

functional, condition and wear and tear according to its age, well maintained not in daily production but can be seen running at your request