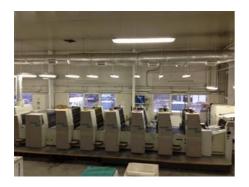

## MAN ROLAND R 306 LV

**Sheet-fed Offset Printing Machine** 

## **SPECIAL OFFER**

Manufacturer: MAN Roland sheetfed

GmbH, Offenbach,

Germany

Production Year: 1998

Number of Colours: 6 + Coating - dispersive

**Max. Size:** 520x740 mm (20.5"x29.1")

approx. B2

Max. Speed: 15000 imp./hour Counter: 160 mil. imps.

More Details: alcohol dampening

Technotrans refrigeration device

perfecting 1+5 / 6+0

high pile extended delivery ink and register remote control

ink rollers, blanket cylinders automatic wash up device