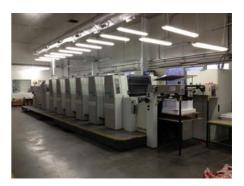

## MAN ROLAND R 306 LV

**Sheet-fed Offset Printing Machine** 

## **SPECIAL OFFER**

Manufacturer: MAN Roland sheetfed

GmbH, Offenbach,

Germany

Production Year: 1998

Number of Colours: 6 + Coating - dispersive

**Max. Size:** 520x740 mm (20.5"x29.1")

approx. B2

Max. Speed: 15000 imp./hour Counter: 160 mil. imps.

More Details: alcohol dampening

Technotrans refrigeration device

perfecting 1+5 / 6+0

high pile extended delivery ink and register remote control

ink rollers, blanket cylinders automatic wash up device