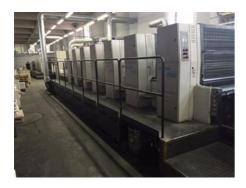

## MAN ROLAND 706 LV Sheet-fed Offset Printing Machine

## **SPECIAL OFFER**

Manufacturer: MAN Roland AG,

Offenbach, Germany

Production Year: 1997

Number of Colours: 6

6 + Coating - dispersive (Tresu chamber ductor)

**Max. Size:** 740x1040 mm (29.1"x40.9")

approx. B1

Max. Speed: 15000 imp./hour

Counter: 260 mil. imps.

More Details:

Roland Matic alcohol dampening Technotrans refrigeration device

no perfecting

high pile extended delivery

RCI ink and register remote control PPL semi-automatic plate loading

ink rollers, blanket cylinders automatic wash up device

Seccomatic IR dryer Graf ix powder sprayer

Availability: immediately

Sale Reason: purchase of a new

machine

Condition of the Machine:

very good condition, well-maintained not in production