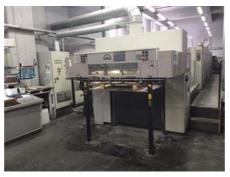

## MAN ROLAND 706 LV Sheet-fed Offset Printing Machine

## **SPECIAL OFFER**

Manufacturer: MAN Roland AG,

Offenbach, Germany

Production Year: 1997

Number of Colours: 6

6 + Coating - dispersive (Tresu chamber ductor)

**Max. Size:** 740x1040 mm (29.1"x40.9")

approx. B1

Max. Speed: 15000 imp./hour

Counter: 260 mil. imps.

More Details:

Roland Matic alcohol dampening Technotrans refrigeration device

no perfecting

high pile extended delivery

RCI ink and register remote control PPL semi-automatic plate loading

ink rollers, blanket cylinders automatic wash up device

Seccomatic IR dryer Graf ix powder sprayer

Availability: immediately

Sale Reason: purchase of a new

machine

Condition of the Machine:

very good condition, well-maintained not in production