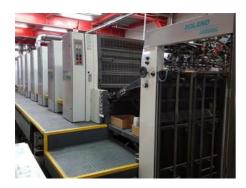

## MAN ROLAND 706 3B LTLV

**Sheet-fed Offset Printing Machine** 

## **SPECIAL OFFER**

MAN Roland AG. Manufacturer:

Offenbach, Germany

Production Year: 1995

**Number of Colours:** 

6 + Coating - dispersive (Print Coat WB 0040 Gloss,

UV- Terragloss UV)

740x1040 mm (29.1"x40.9") Max. Size:

approx. B1

15000 imp./hour Max. Speed:

Counter: 171 mil. imps.

Availability: immediately

printed cartons from 170 Work Experiences:

to 600 g / m2

Sale Reason: production reduction

Condition of the Machine: