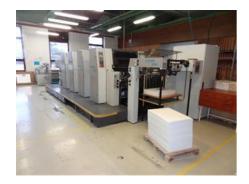

## MAN ROLAND 304 P **Sheet-fed Offset Printing Machine**

## **SPECIAL OFFER**

MAN Roland AG, Manufacturer:

Offenbach, Germany

1998 Production Year:

**Number of Colours:** 

Max. Size: 530x740 mm (20.9"x29.1")

approx. B2

Max. Speed: 15000 imp./hour Counter:

82 mil. imps.

More Details: alcohol dampening

Technotrans refrigeration device

perfecting 4+0 / 2+2 high pile extended delivery ink and register remote control semi-automatic plate loading

plate punch

impression cylinders, blanket cylinders automatic wash up device