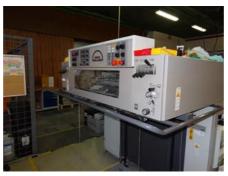

## MAN ROLAND 304 P **Sheet-fed Offset Printing Machine**

82 mil. imps.

More Details: alcohol dampening

Technotrans refrigeration device

perfecting 4+0 / 2+2 high pile extended delivery ink and register remote control semi-automatic plate loading

plate punch

impression cylinders, blanket cylinders automatic wash up device