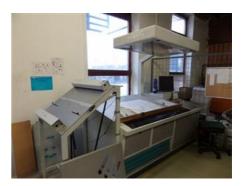

## MAN ROLAND 304 P **Sheet-fed Offset Printing Machine**

82 mil. imps.

More Details: alcohol dampening

Technotrans refrigeration device

perfecting 4+0 / 2+2 high pile extended delivery ink and register remote control semi-automatic plate loading

plate punch

impression cylinders, blanket cylinders automatic wash up device