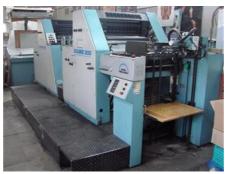

## MAN ROLAND 204 TOB

## **Sheet-fed Offset Printing Machine**

Manufacturer: MAN Roland sheetfed

GmbH, Offenbach,

Germany

Production Year: 1989 Number of Colours: 4

**Max. Size:** 520x740 mm (20.5'x29.1")

approx. B2

Counter: 62 mil. imps.

More Details:

Rolandmatic alcohol dampening

low pile delivery

RCI 2 ink and register remote control

manual plate loading

Bacher quick action plate clamps

IR dryer

Availability: immediately