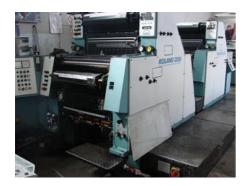

## MAN ROLAND 204 TOB

## **Sheet-fed Offset Printing Machine**

Manufacturer: MAN Roland sheetfed

GmbH, Offenbach,

Germany

Production Year: 1989 Number of Colours: 4

**Max. Size:** 520x740 mm (20.5'x29.1")

approx. B2

Counter: 62 mil. imps.

More Details:

Rolandmatic alcohol dampening

low pile delivery

RCI 2 ink and register remote control

manual plate loading

Bacher quick action plate clamps

IR dryer

Availability: immediately