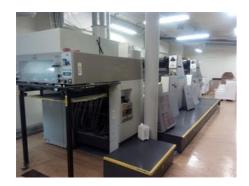

## MAN ROLAND 204 + L HOB

## **Sheet-fed Offset Printing Machine**

Manufacturer: MAN Roland AG,

Offenbach, Germany

Production Year: 1997

Number of Colours: 4

**Max. Size:** 4 + Coating - dispersive 520x740 mm (20.5"x29.1")

approx. B2

Max. Speed: 13000 imp./hour

Counter: 50 mil. imps.

More Details: alcohol dampening

Baldwin refrigeration device no perfecting

high pile delivery

RCI ink and register remote control

manual plate loading

impression cylinders, blanket cylinders automatic wash up device