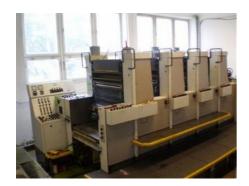

## MAN ROLAND 104 T01 Sheet-fed Offset Printing Machine

Manufacturer: MAN Roland AG,

Offenbach, Germany

Production Year: 1994 Number of Colours: 4

**Max. Size:** 480x660 mm (18.9"x26.0")

approx. A2

Max. Speed: 13000 imp./hour Counter: 63 mil. imps.

More Details: alcohol dampening no perfecting low pile delivery

RCI ink and register remote control

Weko powder sprayer

Availability: immediately

Condition of the Machine:

good condition, fully functional still in production