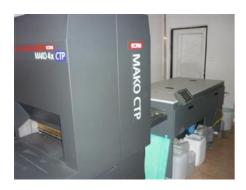

## MAKO 4 CTP System and Plate Processor

Production Year: 200

**Max. Size/Width:** 645x927 mm (25.4"x36.5")

Counter: 6700 sheets

Availability: immediately

Sale Reason: production reduction

Condition of the Machine: very good condition, well maintained, worn out according to its age still in production

For more certainty we recommend your own check or an assessment of an independent mechanic. We cannot provide you with any machine guarantee.

More Details:

photopolymer printing plates 405nm violet laser laser hours 3769 system of sheet exposure

resolution of 1270dpi to 3556dpi

max. raster 200dpi

printing plate thickness from .14 to 0.3 mm

RIP Harlequin 7.1 manual plate loading

developing machine ECMR MAKO