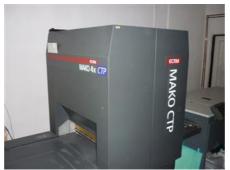

## MAKO 4 CTP System and Plate Processor

Production Year: 200

**Max. Size/Width:** 645x927 mm (25.4"x36.5")

Counter: 6700 sheets

Availability: immediately

Sale Reason: production reduction

Condition of the Machine: very good condition, well maintained, worn out according to its age still in production

For more certainty we recommend your own check or an assessment of an independent mechanic. We cannot provide you with any machine guarantee.

More Details:

photopolymer printing plates 405nm violet laser laser hours 3769 system of sheet exposure

resolution of 1270dpi to 3556dpi

max. raster 200dpi

printing plate thickness from .14 to 0.3 mm

RIP Harlequin 7.1 manual plate loading

developing machine ECMR MAKO