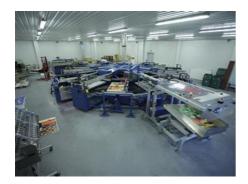

## M&R CONQUEST 2538

**Screen Printing Machine** 

More Details: carousel

UV inks

digital microprocessor with its own diagnostics

management control panel

max. frame size 1120 x 1470 x 50 mm suction delivery system M&R's Porter

Availability: immediately

Condition of the Machine:

very good condition, well-maintained still in production

The Condition of the

Disclaimer:

Machine assessment presented in this CV was either obtained from the last machine operator or is based on an inspection performed by our employee, just to provide you with as much information as possible. For more certainty we recommend your own check or an assessment of an independent mechanic. We cannot provide you with any machine guarantee.